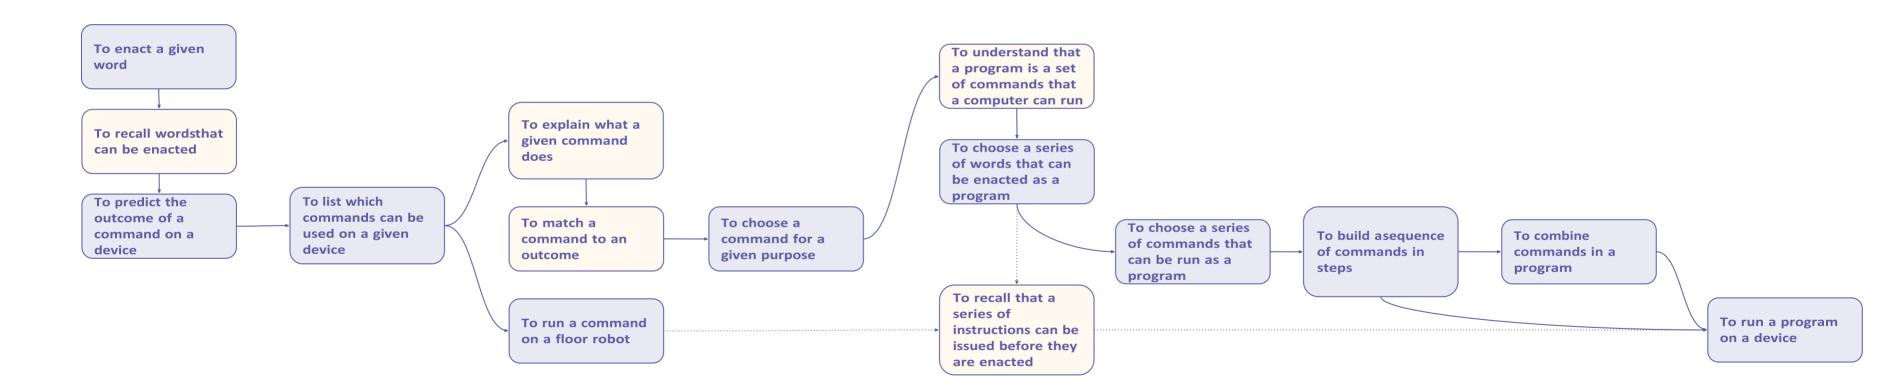

**Substantive Knowledge** 

Learning graph Year 1 - Grouping data

Raspberry Pi

Key:

Learning graph
Year 1 – Moving a robot

Key:

**Substantive Knowledge** 

Key: