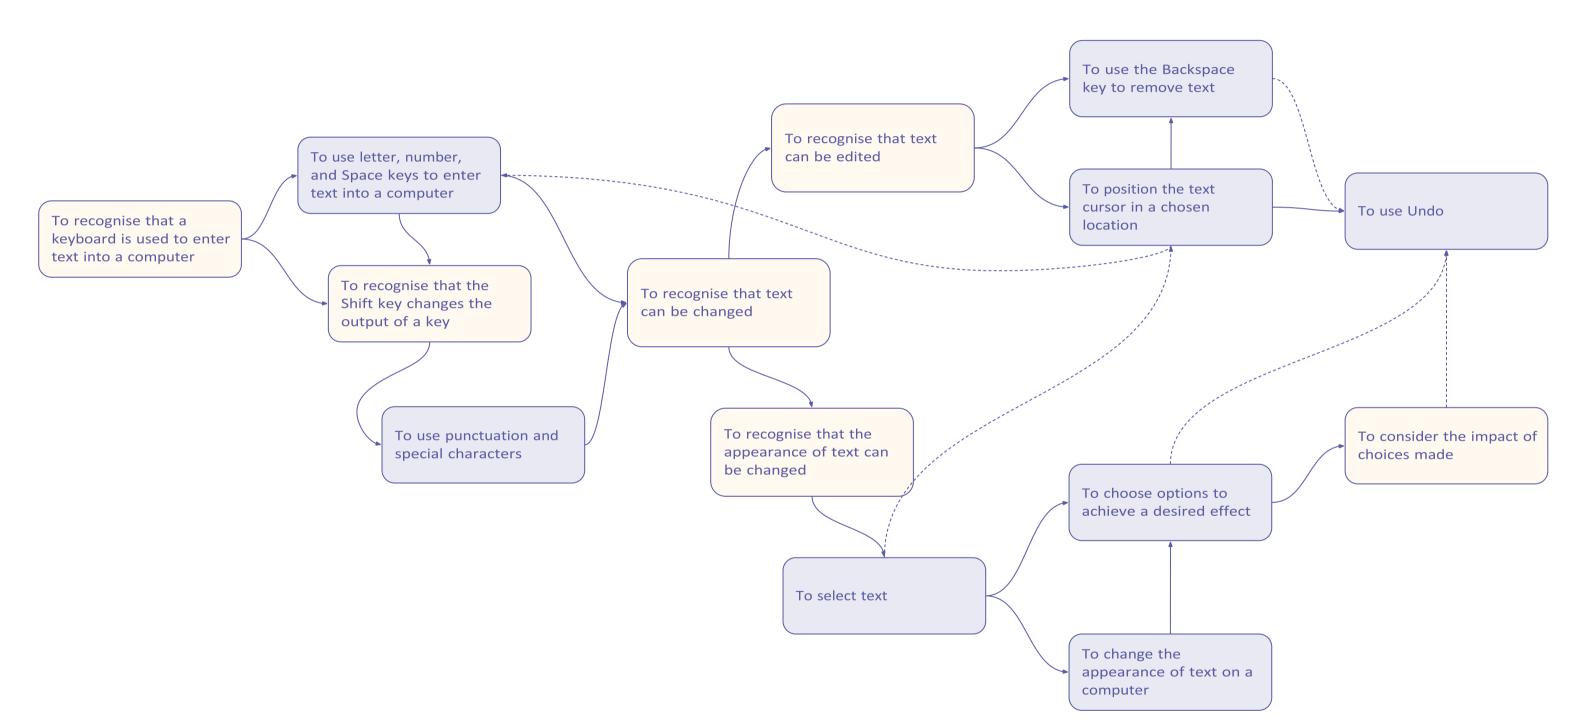

Learning graph Year 1 – Technology around us

**Substantive Knowledge** 

Learning graph
Year 1 – Creating media – Digital painting

Key:

Substantive Knowledge