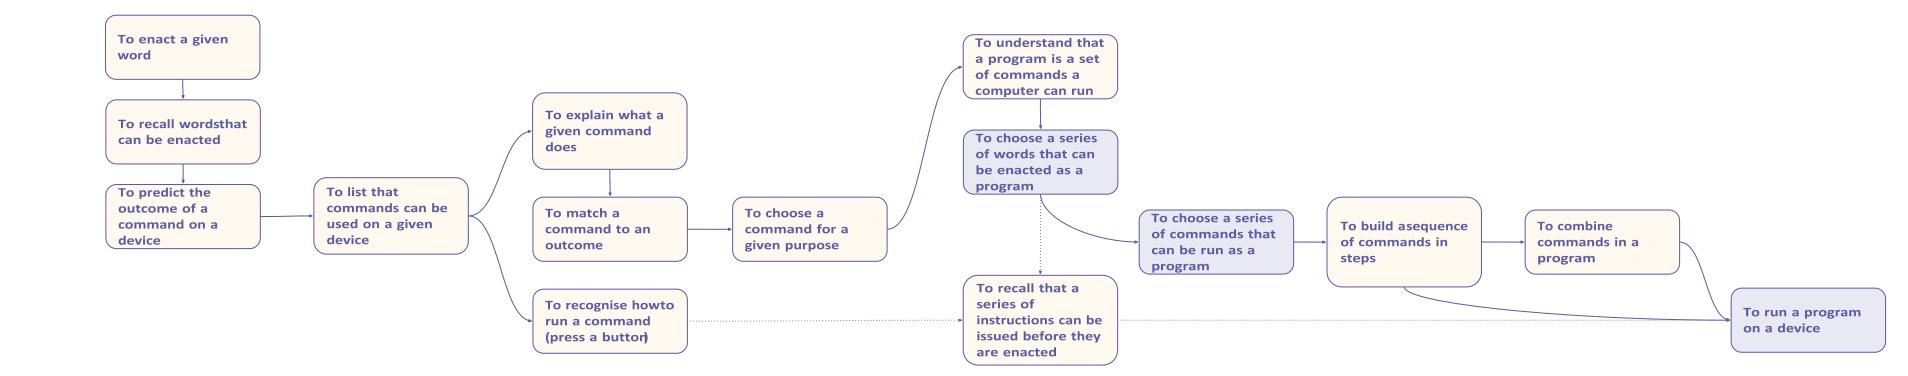

## Pre-sequence – single command Sequence

Resources are updated regularly — please check that you are using the latest version. This resource is licensed under the Open Government Licence, version 3. For more information on this licence, see <a href="mailto:ncc.io/ogl">ncce.io/ogl</a>.