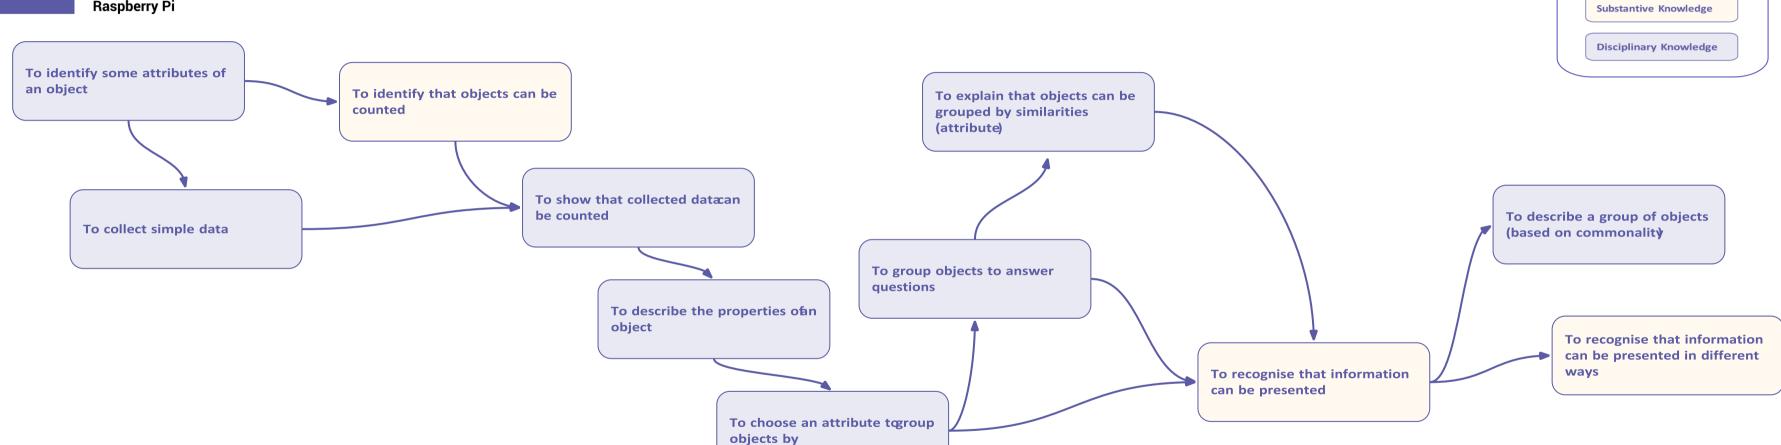

**Substantive Knowledge** 

Learning graph Year 1 - Grouping data

Raspberry Pi

Key:

Learning graph
Year 1 – Moving a robot

Key:

**Substantive Knowledge** 

Key: