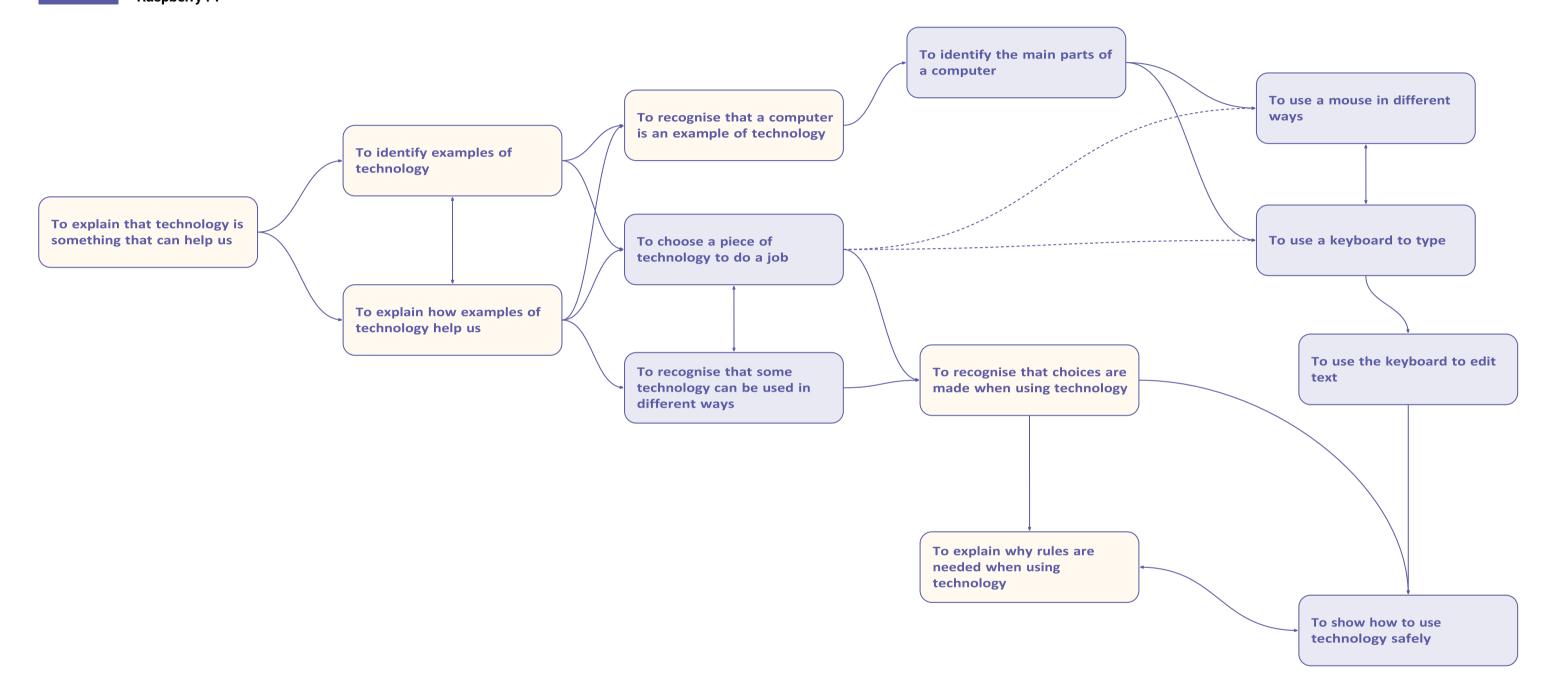

Learning graph Year 1 – Technology around us

**Substantive Knowledge** 

Learning graph
Year 1 – Creating media – Digital painting

Key:

Substantive Knowledge