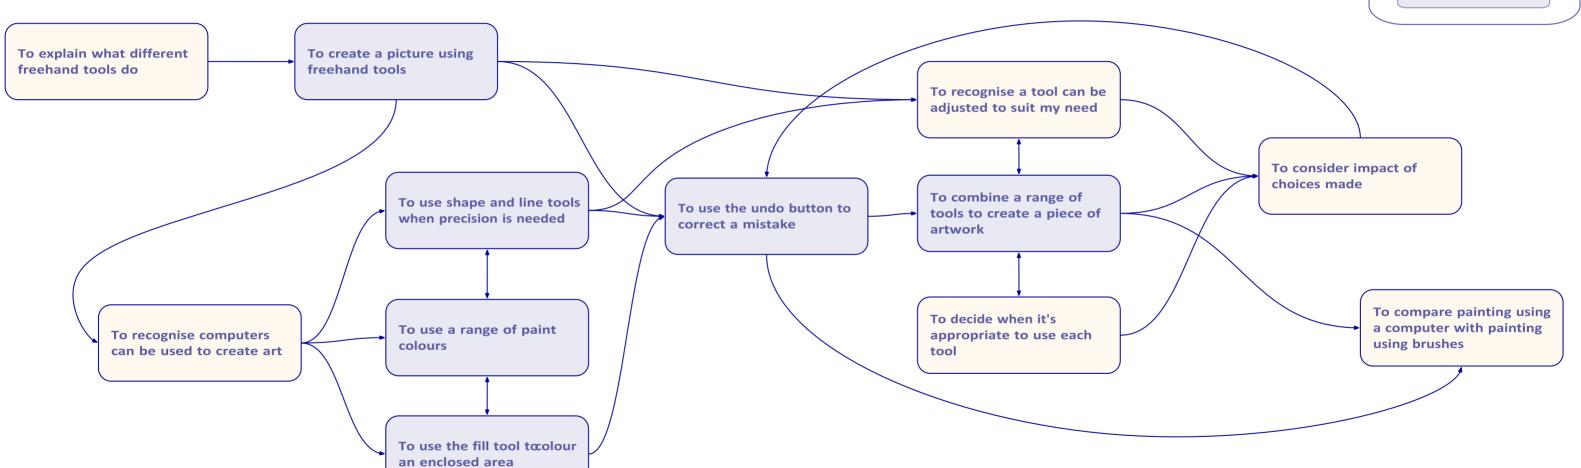

Learning graph Year 1 – Technology around us

**Substantive Knowledge** 

Learning graph
Year 1 – Creating media – Digital painting

Key:

Substantive Knowledge